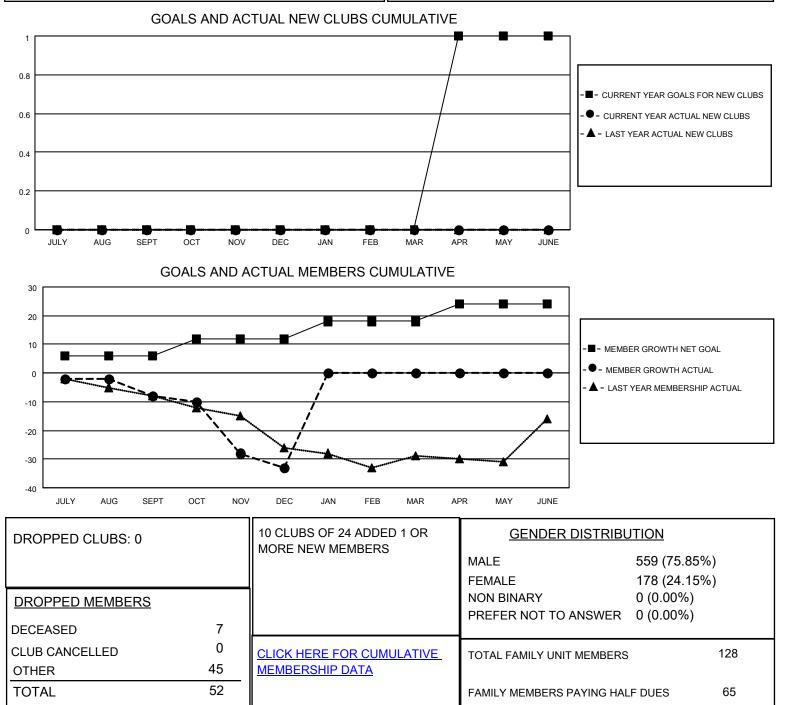

## LOCATION NEBRASKA

District 38 O

Results as of: 12/31/2021

| Clubs                 |               |           |               | Members               |                        |                         |                                                    |
|-----------------------|---------------|-----------|---------------|-----------------------|------------------------|-------------------------|----------------------------------------------------|
| RESULTS FOR 2021-2022 |               |           |               | RESULTS FOR 2021-2022 |                        |                         |                                                    |
| QUARTER               | NEW CLUB GOAL | NEW CLUBS | DROPPED CLUBS | QUARTER MEM           | BER GROWTH NET<br>GOAL | MEMBER GROWTH<br>ACTUAL | DROPPED<br>MEMBERS ACTUAL<br>(including transfers) |
| JULY/AUG/SEPT         | 0             | 0         | 0             | JULY/AUG/SEPT         | 6                      | 15                      | 22                                                 |
| OCT/NOV/DEC           | 0             | 0         | 0             | OCT/NOV/DEC           | 6                      | 6                       | 30                                                 |
| JAN/FEB/MAR           | 0             | 0         | 0             | JAN/FEB/MAR           | 6                      | 0                       | 0                                                  |
| APR/MAY/JUNE          | 1             | 0         | 0             | APR/MAY/JUNE          | 6                      | 0                       | 0                                                  |